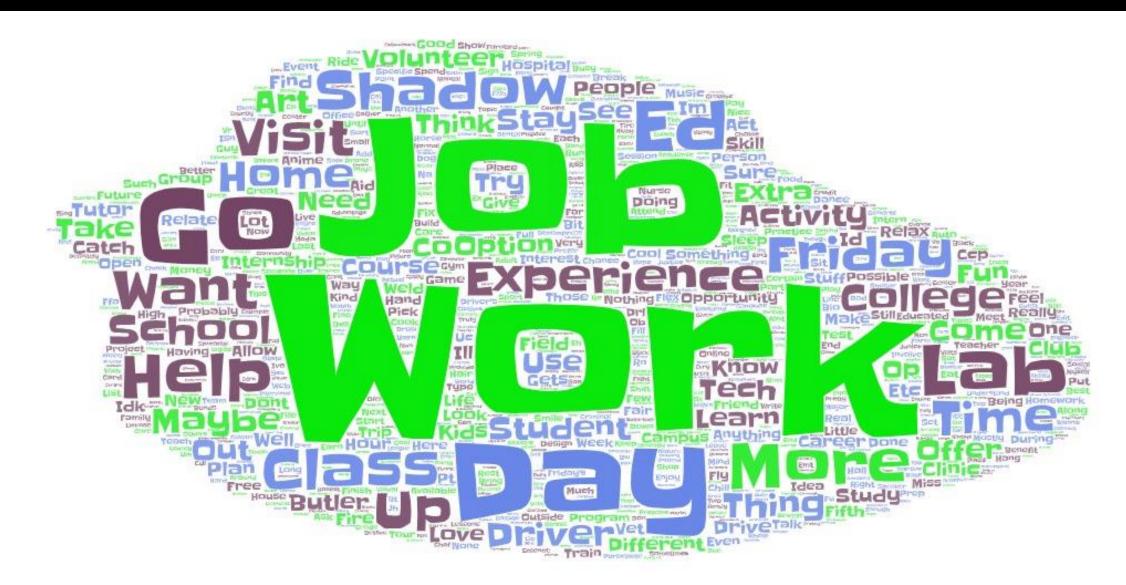

## 5th Day Experience: Purpose & Vision



15 Fridays



Built on Student Voice, Agency and New Experiences



Allows Students to Control & Drive their Journey



External\*, Internal or Campus\*, and Stay-at-Home

#### Word Cloud from Survey #1



#### Create Your Own Schedule! Mix & Match Your Options.

#### **Options:**

Campus Experience (same experience all Fridays)

Mini-Experience on- or off-Campus (3-7 Fridays)

**One-Time Only Campus Options** 

External/Community Options (same experience all Fridays)

One-Time Only External/Community Options

Stay at Home (all Fridays or occasionally)



#### External

External Events may include:

- Industry Tours
- College Visits
- Community Service/Volunteerism

These are experiences you can plan or opportunities Butler Tech will plan.

# POSSIBLE Internal / Campus One-Time Options

- Intro to Welding
- Driver's Education
- Tutoring
- Resume Building Workshop
- Interview & Soft Skills Prep
- Launching Your Own Business
- Financial Literacy
- Mindfulness / Personal Wellness
- Adulting W